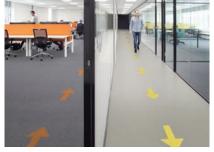

### **Arrows in Resilient sheet**

We can also supply loose arrows to be cut into existing resilient installations or resilient material. The arrows are available in all colours in all our sheet ranges. All you need to do is choose the colour of your arrow and we'll do the rest. The minimum order is 50 arrows. For details of all our sheet ranges, please visit **www.forbo-flooring.ie** 