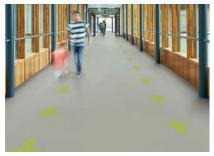

## As lockdown eases and the government details how the country can begin to safely 'open up' again, it's becoming obvious that social distancing will be a normal part of life for many months.

To help people stay safe by adopting this new behaviour, we have developed two new products.

### **Arrows in Resilient sheet**

We can also supply loose arrows to be cut into existing resilient installations or resilient material. The arrows are available in all colours in all our sheet ranges. All you need to do is choose the colour of your arrow and we'll do the rest. The minimum order is 50 arrows. For details of all our sheet ranges, please visit **www.forbo-flooring.ie** 

The dimensions of the arrow for both carpet tiles and resilient sheet is shown below.

Tessera Layout 2100 | mono + 2130 | icepop

Tessera Layout 2112 | frosting + 2119 | maraschino

Tessera Layout 2128 | custard + 2100 | mono