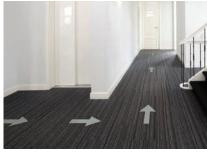

#### **Arrows in Carpet Tiles**

All 40 colours in our Tessera Layout and Outline carpet tile ranges can be used to produce directional tiles. Simply choose the colour of the background tile and that of the contrasting arrow. For details of all 40 colours available, please visit **www.forbo-flooring.ie/layoutandoutline**. The minimum order is 20 tiles (1 full box).