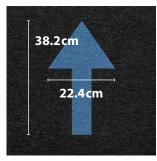

The dimensions of the arrow for both carpet tiles and resilient sheet is shown below.

Tessera Layout 2100 | mono + 2130 | icepop

Tessera Layout 2112 | frosting + 2119 | maraschino

Tessera Layout 2128 | custard + 2100 | mono